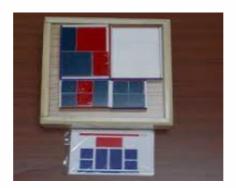

Order Code - 22236111.101 Alexander pass Along test

## **Specifications:-**

- Wooden Box With Celluloid
- Read Block 4
- Blue Block 9
- Tray 4
- Colour: White, Read & Blue
- Laminating Manual
- Tray & Block Made By Celluloid
- The Use Of Performance Tests Of Intelligence
- Standard Packaging For Export.