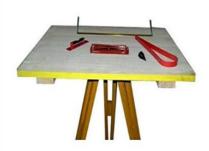

## **Specifications:-**

- Plane Table Outfit Are Suitable For Maps Preparation And Recording Topography In Various Engineering Surveys.
- This Outfit Consists Of A Plane Table Board With A Fitted Tripod.
- These Outfits Can Work Complete With Standard Accessories Namely Trough Compass,
  Telescopic Alidade, Spirit Level, Canvas Cover, Plumbing Fork Etc.
- Standard Packaging For Export.