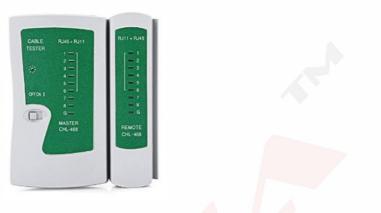

## **Specifications:-**

- Network Cable Tester Rj45
- Slow Automatic Grade, Mis Manual.
- Put Cables Into Both Main Tester And Remote Tester. The Lights Of The Main Tester Will Turn On Sequently Form 1 To G.
- Main Tester: 1-2-3-4-5-6-7-8-G
- Remote Tester: 1-2-3-4-5-6-7-8-G Rj45