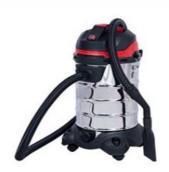

Order Code - 22236111.117 Wet and Dry Vacuum Cleaner

## **Specifications:-**

Recommended Uses For Product: Indoor And Outdoor Use

• Special Feature: Wet/Dry, Bagless, Hepa

Form Factor : Cannister

• Colour: Silver

• Filter Type : Hepa Filter

• Surface Recommendation : Dual Action Hard Floor Carpet

Power Source : Corded Electric

• Included Components: User Manual, Hepa Filter, Crevice Tool, Brush

Voltage: 240 Volts

Item Weight: 9.5 Kilograms

• Capacity: 30 Litres

• Wattage: 1400 Watt Hours

Noise Level: 95 Db

Note: Specifications are subject to change, Photos shown above are Indicative, Actual Product can Vary.

Export Sales: +91-9829132777 India Sales: +91-9588842361