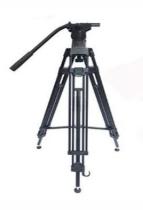

Order Code - 22236111.129 Tripod

## **Specifications:-**

- Complete Tripod 670
- **Aluminum Construction**
- Supports Up To 6.5 Lb (3.0 Kg)
- 59" Maximum Height
- Head With Spring-Loaded Counter Balance
- 65mm Leveling Ball
- Sliding Quick Release Plate
- Two-Stage Leg Design With Built-In Brace
- Spiked Rubber Feet
- Carrying Case Included
- Standard Packaging For Export.