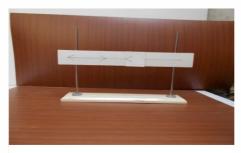

Order Code - 22236111.85 Muller Lyer Illusion with Stand

## **Specifications:-**

- Muller Lyre Is Made As Wooden Sheet.
- Its Length Is About 45 Cm
- It Is Fixed On Two Iron/Aluminium Rodon The Stand.
- Muller Lyre Illusion Is Detachable From The Iron Rods.
- In Front Side Fixable Andadjustable Position Of Muller Lyre Illusion.
- Standard Stimulus Is 15 Cm.
- In Back Side Scale Formeasurement Of Illusion And Two Screw For Fixing The Rod