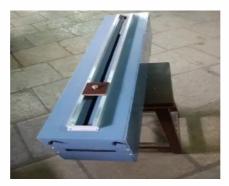

Order Code - 22236111.99 **Depth Perception Apparatus** 

## **Specifications:-**

- It A Meter Long Box Having Two Round Bars Fixed Vertically In The Middle, While The • One In The Center Moves Back And Forth.
- This Bar Is To Be Moved By E While S Sits At A Distance Of Say 30 Feet To Judge . •