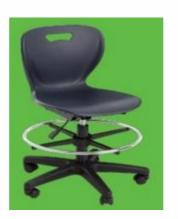

## **Specifications:-**

- Recommended Grade Level: 7th Grade-Adult
- Seat Material: Polypropylene (PP) Or Pu
- Frame Material: Nylon W/ Heavy-Duty Steel Plate Weight Capacity: 300 Lbs.
- Color: Black
- Overall Width: 24", Overall Depth: 24", Overall Height: 34 1/2"-41 1/2" (adjustable),

Seat Height: 21"-28" (adjustable). Back Dimension 15 3/4" W X 15 1/4" Seat

Dimension: 16" W X 16" D And Base Dimension: 22" Diamete

Note: Specifications are subject to change, Photos shown above are Indicative, Actual Product can Vary.