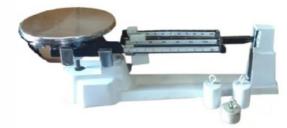

Tesca Technologies Pvt. Ltd.

Order Code – 22236207.8 Triple beam balance

## **Specifications:**

- 610g Capacity, Expandable Up To 2,610g With Additional Attachment Weight Set
- Aluminum Construction
- Easy-To-Read Display
- High Level Of Accuracy
- Capacity: 610g
- Readability: 0.1g
- Repeatability: 0.1g
- Selectable Weighing Units: Gram
- Platform Size: 6in (152mm) Diameter

Note: Specifications are subject to change, Photos shown above are Indicative, Actual Product can Vary.

Follow Tescaglobal

Export Sales: +91-9829132777 India Sales: +91-9588842361

IT-2013, Ramchandrapura Industrial Area, Sitapura Extension, Jaipur-302022, India.