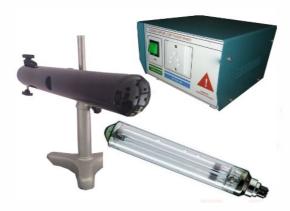

Order Code - 22236271.2 **SODIUM LAMP SOURCE** 

SCOPE OF LEARNING:- A Sodium-Vapor Lamp Is A Gas-Discharge Lamp That Uses Sodium In An Excited State To Produce Light At A Characteristic Wavelength Near 589 Nm. There Are Two Varieties Of Such Lamps: Low Pressure And High Pressure. Low-Pressure Sodium Lamps Are Highly Efficient Electrical Light Sources, But Their Yellow Light

## Specifications:-

- Sodium Tube 35W/55W
- Power Source For Sodium Tube Plug And Play.
- Lamp Housing Provided For Tube Easy To Move And Remove.
- Housing Fitted On Heavy Base And 17" Length Of Rod.
- Housing Is Clamped On Rod Easy To Rotate In Any Direction.
- Connection Of Sodium Lamp Is Given By 2 Pin Plug.