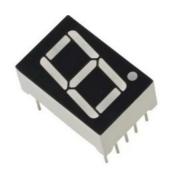

**Order Code - 2223844.35 Seven Segment Display Module** 

## **Specifications:-**

- A Seven-Segment Display (SSD), Is A Form Of An Electronic Display Device For Displaying Decimal Numerals That Is An Alternative To The More Complex Dot Matrix Displays.
- The Segment Is A Combination Of 7 Led Lines Or Segments.
- The Segments Of The Display Lights In Different Combinations To Display Numbers From 0 To 9, The Arabic Numerals.