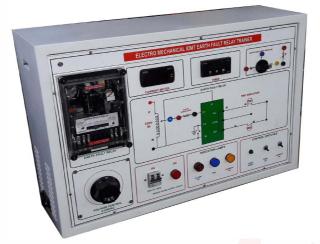

# Tesca Technologies Pvt. Ltd.

Order Code - 2223845.4B **Earth Fault Relay Trainer** 

### **SCOPE OF LEARNING:**

Study of Earth Fault Relay Protection System

### Components are mounted on the panels are:

- Electromechanical Earth Fault Relay .
- **Controls With Switches** .
- Tripping With Indicators. ٠

### **SALIENT FEATURES:**

Front panel built with high class insulated Bakelite sheet with Sticker well printed • circuits and symbols.

Note: Specifications are subject to change, Photos shown above are Indicative, Actual Product can Vary.