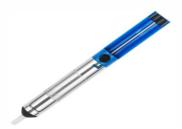

Order Code - 23246292.2 **De-soldering Pump** 

## **Specifications:**

- Used to take out a component when that component needs to be di-soldercd.
- One-handed solder sucker with powerful suction whether you are right or lefthanded, you can using the Di-soldering pump by just cocking it and pressing the trigger button with one hand when you are ready
- Widely used solder remover the Di-soldering wick and DE soldering pump can be used to correct mistakes with small boards on pcbs, remove relays and other components from printed circuit boards, re-solder mechanical keyboard switches, unsoldering old wire from devices, De-soldering computer parts such as a motherboard, clean alloy on SMD components and more