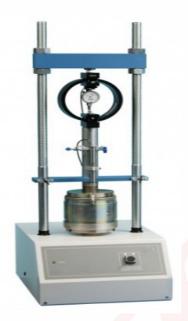

Order Code -23246302.6 California Bearing Ratio CBR Test Machine

## **Features:**

- The Instrument Features A Rigid Two-Column Frame With Upper Crossbeam, Which Can Be Adjusted In Height And Locked In Position With Locknuts.
- The Drive Force Is Provided By A Linkage Of Motor, Worm And Worm Wheel Housed In The Base Cabinet, Which Also Accommodates The Motor And The Electric Panel.
- Instrument Can Operated Both By Motor And Manual Handle.

## **Specifications:**

- Max. Load: 30 kN Capacity.
- Test Speed: 1 mm/Min (BS Standard) Or 1.27 mm/min (ASTM/EN Standard)
- Size Of The Penetration Rod: Dia. 50×100mm

Note: Specifications are subject to change, Photos shown above are Indicative, Actual Product can Vary.