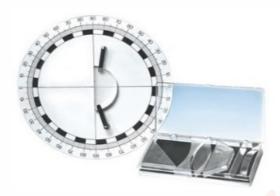

**Order Code - 23246324.61 OPTICAL GEOMETRICS** 

## Specifications:-

- This Equipment Set Introduces The Fundamentals Of Geometricoptics.
- It Consists Of A Base Plate With An Angular Scale Possessing 1°Divisions, A Block Scale And Two Bores For Mounting Clamps For Optical Components (Lenses, Prisms, Mirrors).
- An Adjustable Holder And Tripod Permit Horizontal As Well As Vertical Installation.
- Optical Disc With A Holding Stem
- And 2 Clamps, 240 mm Ø
- Bi-Concave Lens, 90 mm
- Bi-Convex Lens, 90 mm
- Semi-Circular Element, 90 mm
- Trapezoid Element, 45° And 60°
- Prism, Rectangular, Leg Length 50 mm
- Combined Mirror (Planar, Convex, Concave)