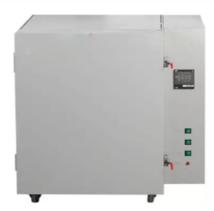

Order Code -22236354.6
Drying oven

## **Technical SPecifications:-**

- Outer material: cold-rolled steel plate sprayed on the surface; inner material: SUS stainless steel plate.
- PID microprocessor temperature control, precise and reliable temperature control.
- The inner box is designed with a circular arc structure, which is easy to clean.
- Optional printer or RS485 interface for software connection (For BOV-H50/100)
- Capacity: 50LDisplayr: LED
- Temp. Range: RT+20~400°C
  Temp. Precision: 0.1°C
  Temp. Fluctuation: ±0.5°C
  Ambient Temp: 5~40°C
  Timing Range: 0~5999min
- Shelves No.: 2 pcs
  Consumption: 3250W
  Power Supply: 380V,50HZ