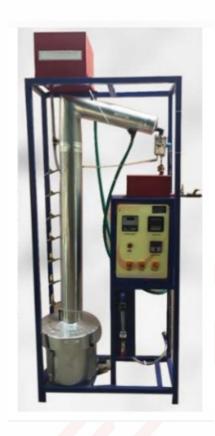

Order Code - 23246360.1 Absorption column setup

Description:- The Set Up Consists Of A Column Fitted With Perforated Plates. Liquid Is Fed At The Top Of The Column Through Distributor. The Solute Gas And Air Are Measured Separately, Mixed In A Mixing Chamber And Then Passed Through The Perforated Plates Vertically Upward And Absorbed In Liquid. All The Flow Rates Can Be Independently Varied To Simulate Different Conditions. Liquid Sample Can Be Taken Out From The Bottom Of The Column For Analysis.