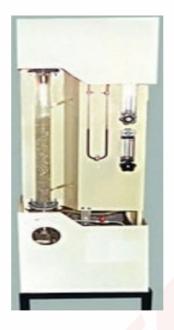

Order Code - 23246360.3 Hydrodynamics of packed bed setup

**Description:-** The Set Up Is Capable Of Studying The Loading And Flooding Characteristics. It Is A Packed Column Packed With Rasching Rings Where The Air Is Counter Currently Fed To The Column. The Liquid Holdup In The Column Increases The Weight Of Column And Also Reduces The Effective Porosity Of Packing. This Reduction In Porosity Decreases The Gas Velocity, Increases The Pressure Drop And Changes The Value Of Mass Transfer Coefficient.