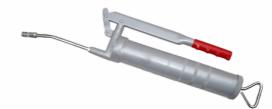

Order Code - 23246534.14 Grease Gun Lever Type

## **Specifications:**

- Steel body Grease Gun (Lever type) is used to lubricate where difficult to approach but its long spout reaches that area easy and it availability of fixed and flexible spout.
- Size (OZ) : 15
- Wt. (Kgs.) : 2.1 Kgs

Note: Specifications are subject to change, Photos shown above are Indicative, Actual Product can Vary.

Follow Tescaglobal

Export Sales: +91-9829132777 India Sales: +91-9588842361

IT-2013, Ramchandrapura Industrial Area, Sitapura Extension, Jaipur-302022, India.