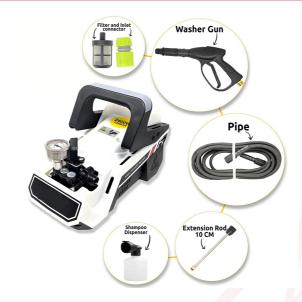

Order Code - 23246534.21 **Washer-High Pressure Pump** 

## **Specifications:**

- Up to 220BAR, 3500 PSI and 2.5 GPM, pressure washer has deep-cleaning water pressure, perfect for cars, decks, sidewalks, siding, sheds, fences, driveways, patio furniture, and exterior walls cleaning within seconds.
- Total Stop System & GFCI: The electric power washer features a Safe Automatic Complete Stop System (TSS) that automatically shuts down the pump motor when the trigger gun is not in use, the purpose is to save energy and extend pump life.
- 1-year warranty for home use only and accessories are not covered under warranty, the only motor is covered under warranty against manufacturing defects only.
- Connect to tap for water sucking or suck automatically, allows you to take water from a static water source, great for patio furniture, garbage cans, pet cages, lawn mowers, outdoor equipment and much more.