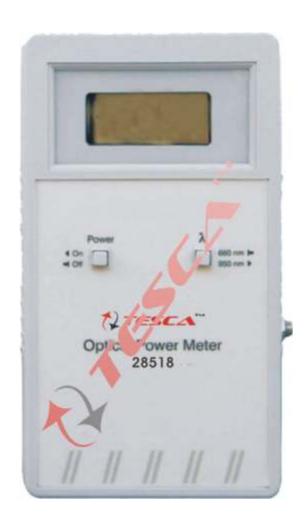

Order Code 28518, Optical Power Meter is Hand Held Power Meter which provides performance, durability and stability for measurement of optical power. Switches are provided for meter 'On/Off' and wavelength selection . The readings indicated on the meter are directly calibrated in dBm. The standard 9V battery is easily replaceable from the separated battery component on the backside of the meter.

## Features:

Input : 180 V Fixed DC

Detector : Silicon detector

Range : 0 dBm to -60 dBm

Display : 12 mm LCD

Wavelength : 660 & 950 nm\*

Connector : SMA

Accuracy : 0.5 dBm