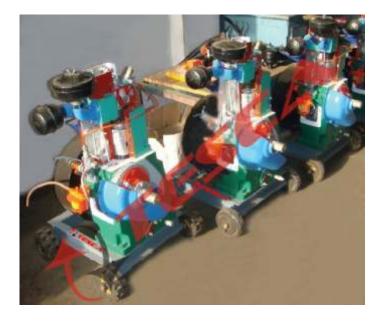

4 Stroke 1 Cylinder Diesel Engine - Manual Driven

The engine will be sectioned to show the internal constructional details. The working of individual part and accessories like Valves, Pistons, pumps, Crank and Camshaft, etc. will be demonstrated. It is provided with Flywheel and it is mounted on a sturdy iron frame. This actual cut section engine helps the student to understand about the parts and the working of the engine very easily. It is specially made dissectible for demonstration purposes. The actual cut section engine will be supplied with key card & very interesting literature regarding working.