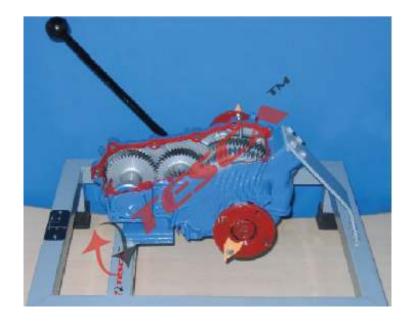

Transfer Case Assembly - Actual Cut Section

The working of transfer case is shown with the help of actual parts assembled on square iron pipe frame. All the necessary parts of transfer case are shown in actual working form. This model helps the student to understand the working of the transfer case very easily. It is specially made dissectible for demonstration purposes.