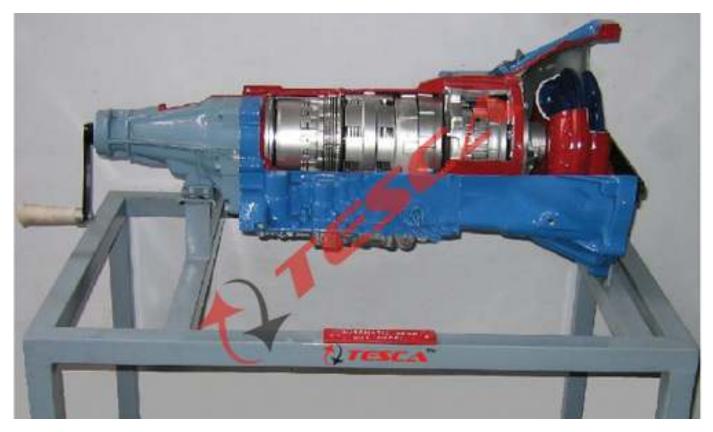

Automatic Gear Box - Actual Cut Section]

The working of automatic gear box is shown with the help of actual parts assembled on square iron pipe frame. All the necessary parts of automatic gear box are shown in actual working form. This model helps the student to understand the working of the automatic gear box very easily. It is specially made dissectible for demonstration purposes.