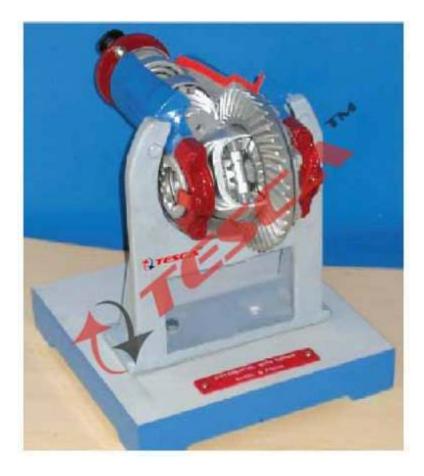

Differential Gear Assembly - Actual Cut Section

The working of differential gear is shown with the help of actual parts assembled on square iron pipe frame. All the necessary parts of differential gear are shown in actual working form. This model helps the student to understand the working of the differential gear very easily. It is specially made dissectible for demonstration purposes.