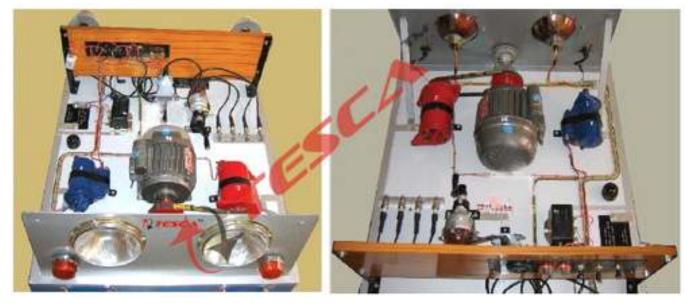

Mock Layout Of Car Wiring Conventional Type

It is an open type instructional apparatus. This unit is capable of operation when a standard battery is connected to the given terminals, Consisting of all essential parts as self starter, alternator, ampere-meter, ignition coil, distributor, 4 spark plugs, horn, long lights with dipper light, park-lights, dipper, back stop light and switches. The whole system is beautifully fitted on 100 x 80 cm base with electric motor working on 220 volts A.C and capable to drive the alternator. Without battery.