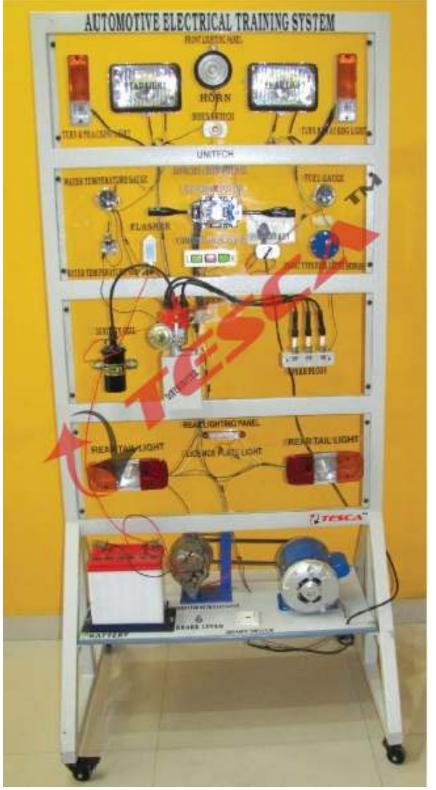

Mock Layout Of Car Wiring Latest Type

All the components used in the apparatus are of modern car. The complete mock layout is beautifully divided into 5 sections as under

- (A) Front Lighting Panel
- (B) Dash Board Panel
- (C) Ignition System
- (D) Rear Lighting Panel
- (E) Motorised Charging System

With the help of this mock layout system its becomes very easy for the students to understand the actual working of electrical system of a modern car.

Note: Specifications are subject to change.

Tesca Technologies Pvt. Ltd.