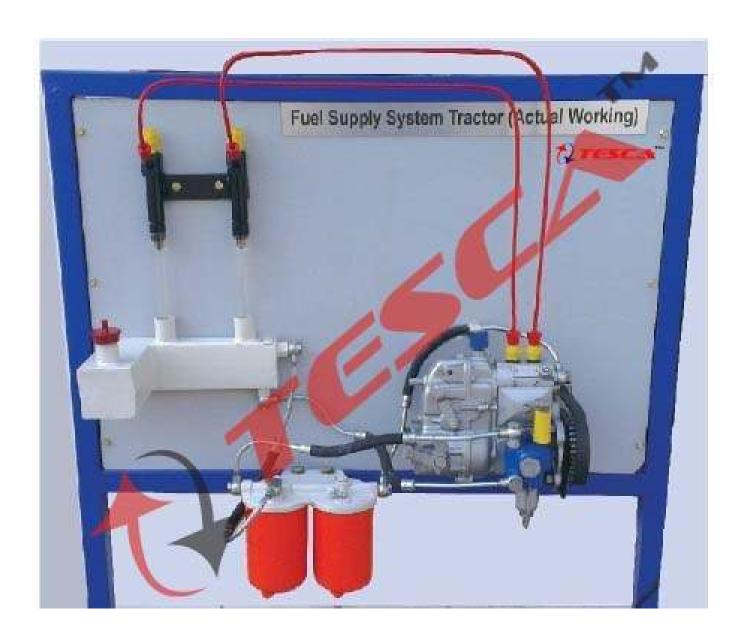

Fuel Supply System Of A 4 Cylinder Diesel Engine Actual Cut Section Model -- Motorised

This is a working model with original parts, consisting of diesel fuel tank, fuel filter, injection pump and fuel injector. Compete on board.

A. With In Line Pump

B. With Rotary Pump

Note: Specifications are subject to change.