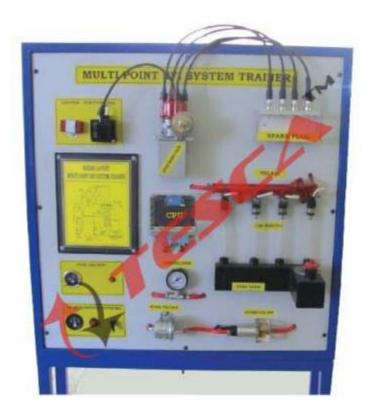

Fuel Supply System Petrol MPFI Type (Actual Working Model) Multi Point Fuel Injection

This is an actual working model of fuel supply system of a MPFI petrol engine. The parts details is as under

- 1. Fuel Tank
- 2. Fuel Filter
- 3. Motorised Fuel Pump
- 4. Pressure Gauge
- 5. Fuel Rail
- 6. Fuel Injectors
- 7. ECU
- 8. Igniter & Ignition Coil
- 9. Distributor
- 10. Spark Plugs
- 11. Power Supply
- 12. Fuel Gauge & Control Panel

This model helps the student to understand about the parts & working of MPFI system. It is specially designed for demonstration purposes. The model will be supplied with key card & very interesting literature regarding working.