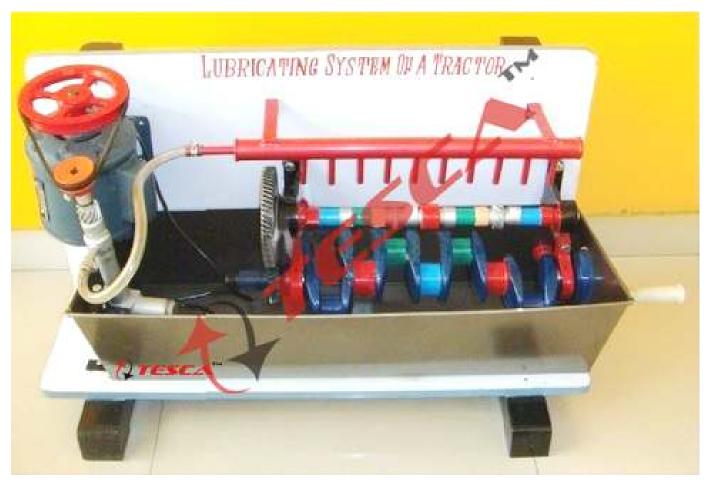

Lubrication System of an Automobile

In this model the working of lubrication system of a car is shown with the help of actual parts assembled on a metal stand. All the necessary parts of a lubrication system of a car are shown in actual working form. This model helps the student to understand the working of the lubrication system of a car very easily. It is specially made dissectible for demonstration purposes.