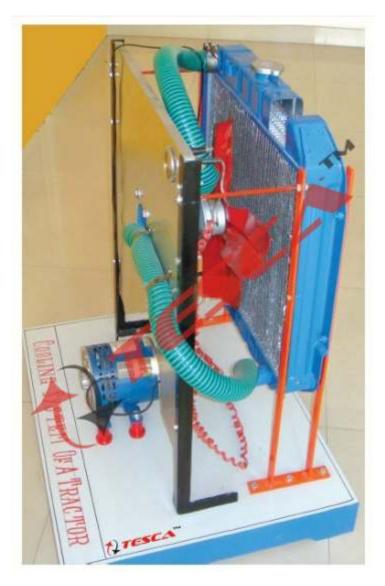

Cooling System of an Automobile

In this model the working of a cooling system of a car is shown with the help of actual parts assembled on a metal stand. All the necessary parts of a cooling system of a car are shown in actual working form. This model helps the student to understand the working of the cooling system of a car very easily. It is specially made dissectible for demonstration purposes.