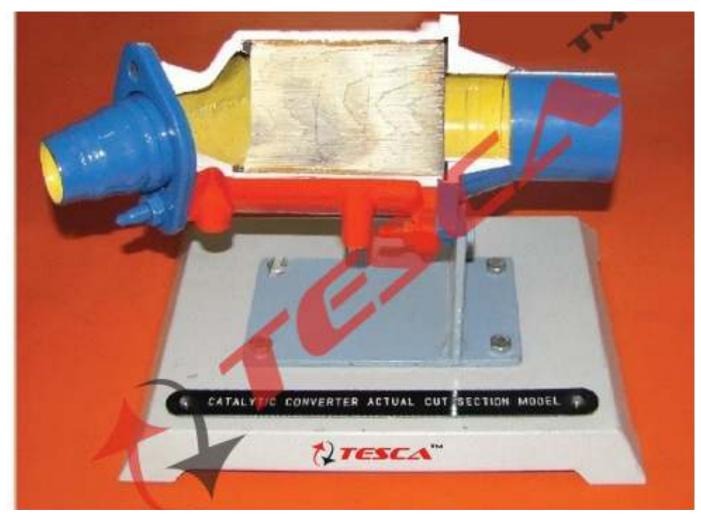

## Catalytic Converter – Actual Cut Section

The working of catalytic converter is shown with the help of actual parts assembled on iron base. All the necessary parts of catalytic converter are shown in actual working form. This model helps the student to understand the working of the catalytic converter very easily. It is specially made dissectible for demonstration purposes.