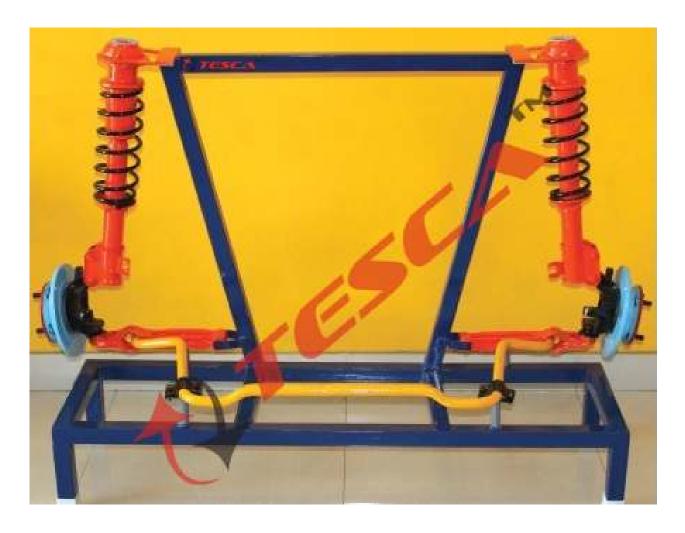

## Front Suspension System

In this model the working of front suspension system is shown with the help of actual parts assembled on a metal stand. All the necessary parts of a front suspension system are shown in actual working form. This model helps the student to understand the working of the front suspension system very easily. It is specially made dissectible for demonstration purposes.

29738A-Macpherson Type Suspension System 29738B-Double Wishbone Type Suspension System 29738C- Longitudinal Torsion Bar Type Suspension System

Note: Specifications are subject to change.