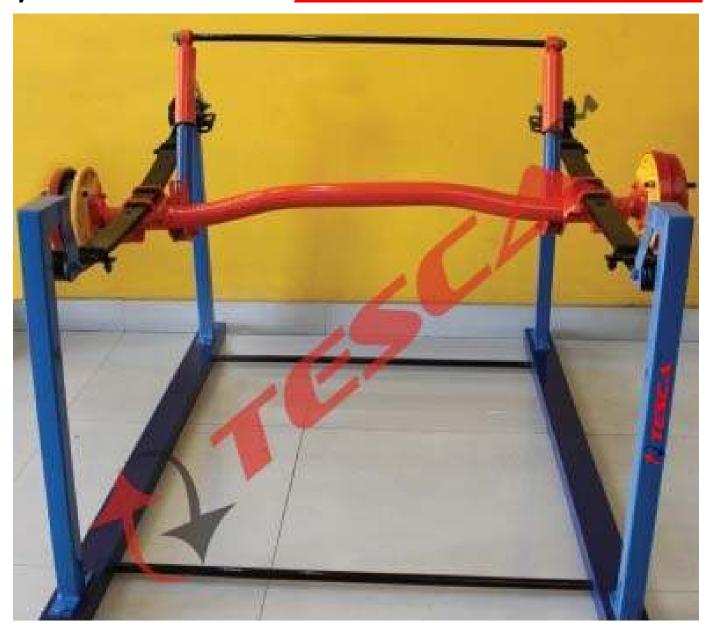

## Rear Suspension System

In this model the working of rear suspension system is shown with the help of actual parts assembled on a metal stand. All the necessary parts of a rear suspension system are shown in actual working form. This model helps the student to understand the working of the rear suspension system very easily. It is specially made dissectible for demonstration purposes.

29739A- Leaf Spring Type Suspension System With Rear Rigid Axle 29739B-Rear Independent Type Suspension System

Note: Specifications are subject to change.