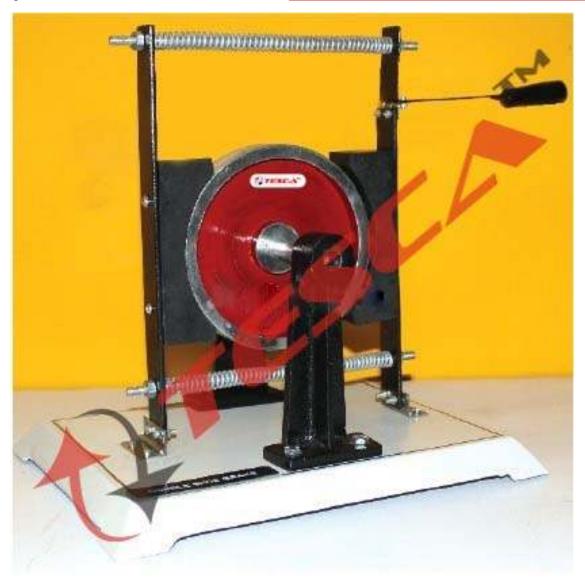

Double Shoe Brake - Working Model

Model consists of a brake drum, provided with two levers carrying shoes. A linkage is used to apply the braking force at the free end bell crank lever. Complete on iron base.