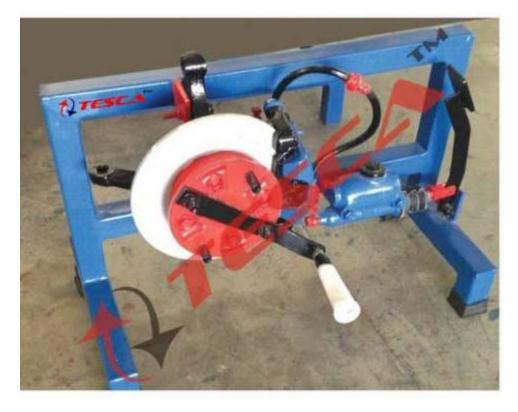

Hydraulic Disc Brake Actual Working

Suitably sectionised full size unit. Consisting of original parts such as :- master cylinder assembly, Disc, caliper, hydraulically operated piston assembly and necessary connections. Completed with operating lever and mounted on heavy iron stand.