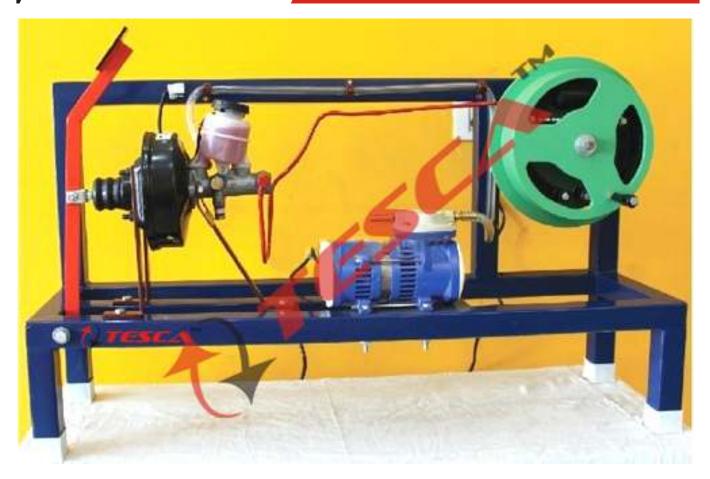

Vacuum Assisted Hydraulic Drum Brake With Vacuum Booster & Motorised Vacuum Pump Suitably sectionised full size unit. Consisting of original parts such as :- vacuum booster with master cylinder assembly, wheel cylinder, brake shoes, brake drums, motorised vacuum pump and necessary connections. Completed with operating lever and mounted on heavy iron stand.