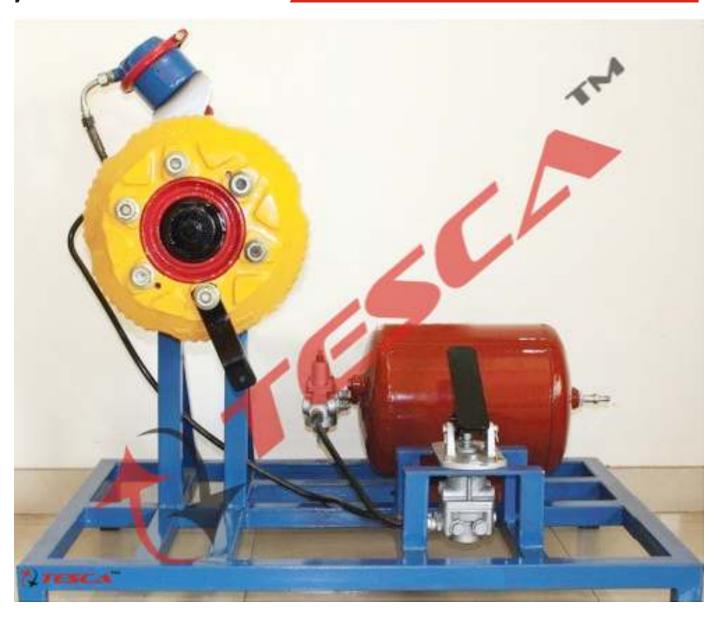

## Air Brake Actual Working

Suitably sectionised full size unit. Consisting of original parts such as :- air tank, air booster, brake shoes, brake drums, mechanically operated lever and necessary connections. Completed with operating lever and mounted on heavy iron stand.