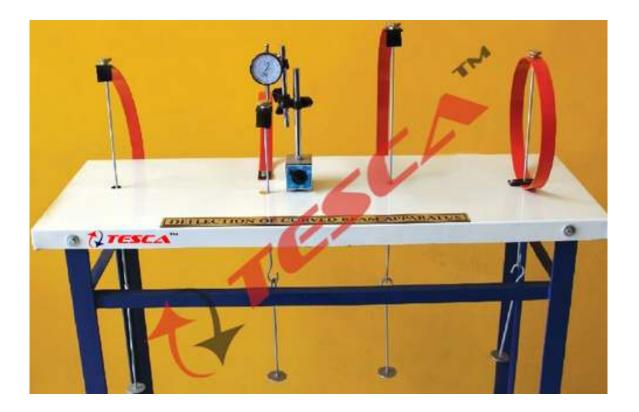

Apparatus consists of a steel bar which is used to make the different curved members Viz. circle, semicircle with straight arm, a quadrant of a circle and quadrant of a circle with straight arm. The bottom ends of the members are fixed to the base. Under the application of load at free end, its horizontal and vertical deflection can be measured with the help of dial gauges. A dial gauge with 25mm travel (with a magnetic base) is supplied with the apparatus. Apparatus to be supplied should be complete with a supporting stand and a set of weights.

Experimental Capabilities: Apparatus is supplied complete with a supporting stand and a set of weights

Note: Specifications are subject to change.

Tesca Technologies Pvt. Ltd.

IT-2013, Ramchandrapura Industrial Area, Sitapura Extension, Near Bombay Hospital, Vidhani Circle, Jaipur-302022, Rajasthan, India, Tel: +91-141-2771791 / 2771792; Email: info@tesca.in, tesca.technologies@gmail.com Website: www.tesca.in