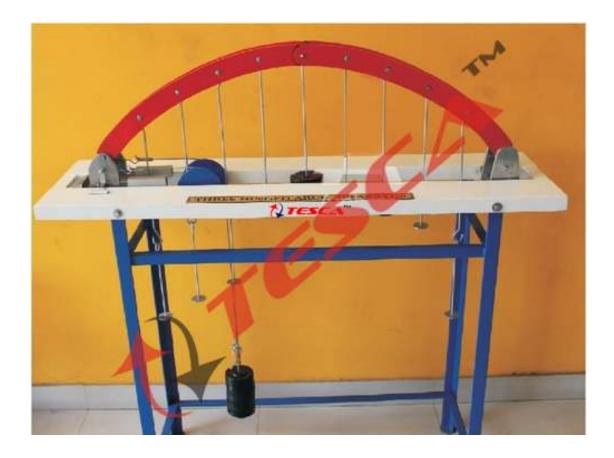

The mild steel model has a span of 100cm and rise 25cm, with hinges at supports and crown. One of the ends should rests on rollers. Along the horizontal span of the arch various points are marked at equidistant for the application of load. This being a statically determinate structure, the horizontal thrust developed under the action of any load system can be theoretically calculated and will also be measured directly by neutralizing the outward movement of the roller end. A dial gauge with 25mm travel (with magnetic base) may be supplied with the apparatus. Apparatus To be supplied should be complete with a supporting stand and a set of weights.