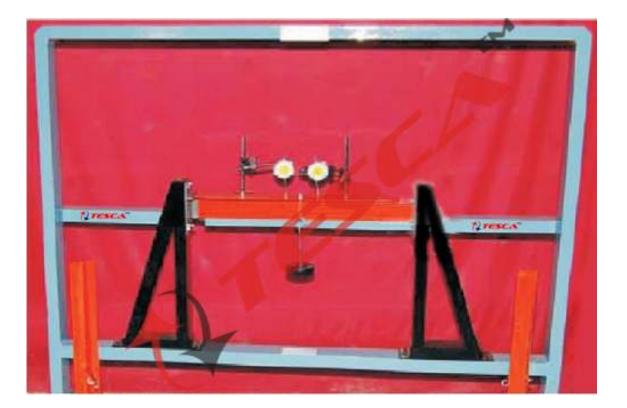

Apparatus consists of sturdy base frame and Channel, Equal angle, Semicircle and Z-Section are supplied with apparatus. Standard length of each of the four sections in M. S. is supplied. Each is provided with end clamp for fixing to the rigid bracket. A special load hanger is provided so as to change the load position so that with the help of two dial-gauges, the vertical plane of Shear-centre for the particular section can be determined.

## RANGE OF EXPERIMENTS

1. Determination of the vertical plane of shear center for different cross sections commonly used for structures

Note: Specifications are subject to change.

Tesca Technologies Pvt. Ltd.