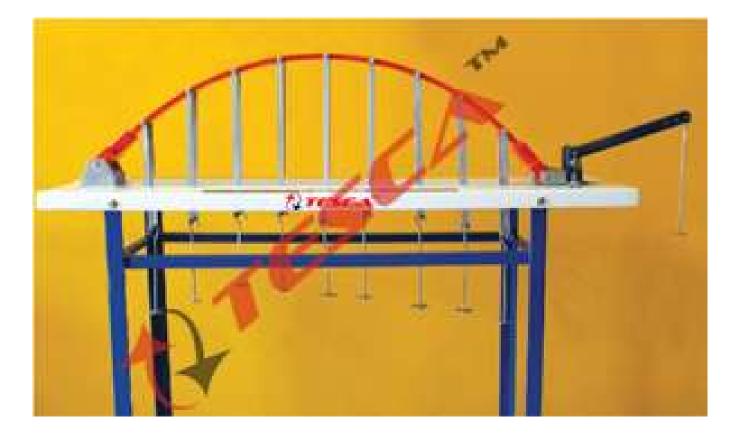

Apparatus has a span of 100cm and rise 25cm. Both ends should have hinge but one of the ends should also be free to move longitudinally, A lever arrangement fitted at this end for the application of know horizontal inward force for measuring the horizontal thrust. Along the horizontal span of the arch various are marked at equidistant for the application of load. This being a statically indeterminate structure of the first degree. A dial gauge with 25mm travel (with magnetic base) will be supplied with the apparatus. Mild steel apparatus will complete with a supporting stand And a set of weights.