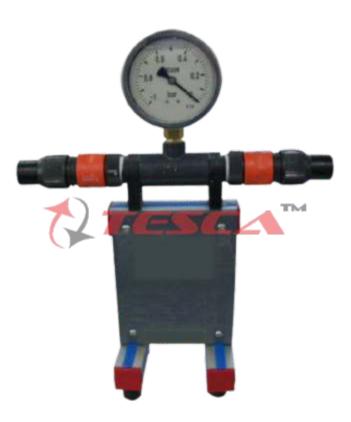

Tesca Depression Measurement Vacuum Pressure Gauge is an anodized aluminum structure that supports a vacuum gauge whose reading gives us the measurement. Two quick connections at both sides of the vacuum gauge allow connecting reinforced flexible pipes. The water supply may be provided either from the Hydraulics Bench 32096

## **Specifications:**

- 1. Anodized aluminum structure.
- 2. Pressure-vacuum gauge adjusted from -1 to 0 bar.

TESC

3. Quick connections.