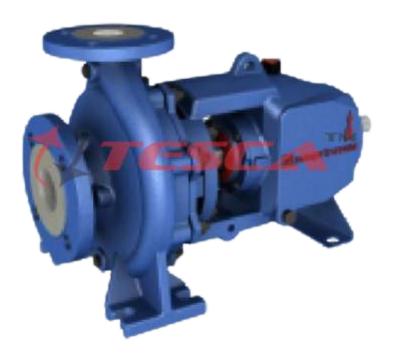

## **Features**

- Actual Griswold ANSI Centrifugal pump.
- · Shaft rotation via a hand wheel.
- Aluminium replacement gland.

Tesca Pump Maintenance Trainer is designed as a bench-top device for training in the disassembly, packing, and reassembly of common centrifugal pumps. The trainer uses an ANSI pump and including many actual pump components, the training aid also allows for realistic, in-depth instruction in the installation and maintenance of mechanical seals. A clear acrylic back-head provides total visibility of the seal area.

## **Technical Specifications:**

- A bench-top device for training in the disassembly, packing, and reassembly of common centrifugal pumps.
- Incorporating a standard ANSI pump and including many actual pump components