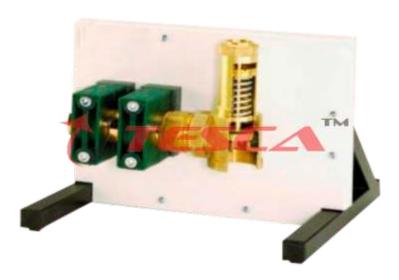

Tesca Sectioned Steam Pressure Relief Valve 32450 is a cutaway model of an industrial standard steam. This real steam pressure relief valve is carefully sectioned in all its detail. All parts of the injection pump is well sectioned to show its important components. The sections highlights all the parts which are important in explaining the operation of the equipment. The function of the moveable parts is preserved. The entire training model is supplied on demonstration panel.