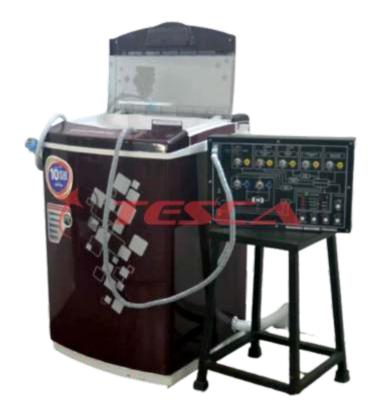

## **Features**

- · Precisely engineered
- Motorized washing and dryer assembly
- High functionality
- Washing Machine Trainer Order Code: 32496 demonstrates sequential control, the offered machine trainer is designed utilizing top grade material and latest technology, in compliance with the quality standards. Our offered machine trainer is checked by quality controllers to deliver a flawless range from our end. The trainer uses either twin tub or single top loading washing machines that are commercially available.