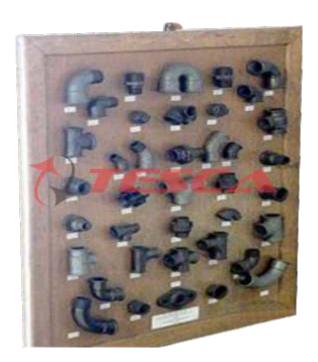

Basic Plumbing Kit Model Order Code: 32498 enables study and understanding of various parts used in plumbing trade. The parts are rigidly mounted on a wooden board.

## **Specifications**

Following PVC plumbing parts are rigidly mounted on a wooden board: 'U' Bend; 'T' Junction; Angular Bend; Threaded Angular Bend; Triple Bend; Reducer; 'Y' Bend; Flexible Bend; 1" to ½' connector; 4 way Connector; Unions for connecting two pipes; Unions for connecting 1" pipe to ½" pipes; Dead Connectors; Curved Connectors in 1" & ½"; Connecting sleeves in 1" & ½". All items clearly marked with labels.