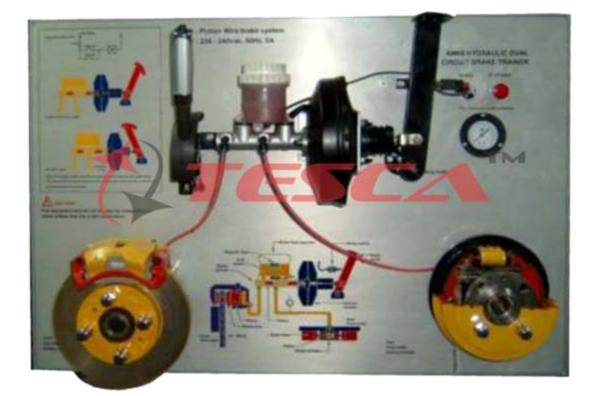

## **Features**

- · Sectioned original booster brake element
- Function of the brake elements and linings can be demonstrated
- Function of plunger can be demonstrated.
- Function of the holding spring can be observed.
- All sectioned parts and components are color coded