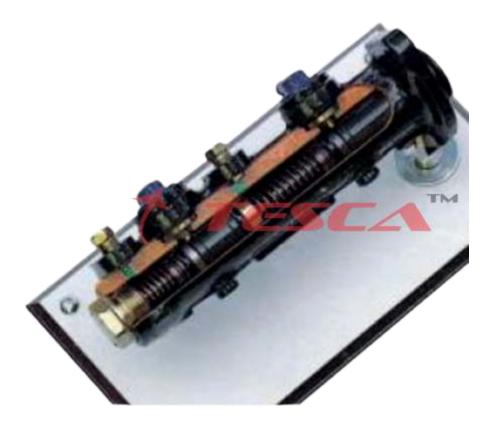

## **Features**

- · Sectioned original tandem brake master cylinder
- Function of the sliding pressure rod piston can be demonstrated
- Function of closing chamber can be demonstrated.
- Function of the differential and tracking bore function, build up of pressure can be observed.
- Function in the event of failure of any brake circuit.
- The crank handle has been fabricated as pedal brake.
- All sectioned parts and components are color coded