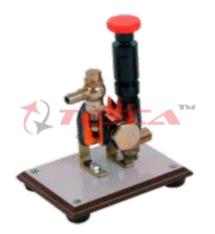

Order Code - 32529-32531 Sectioned Car Electric Horn Relay Petrol, Fuel Pump System & Synchromesh Gear Box – 4 Forward & 1Reverse

Order Code - 32529 Sectioned Car Electric Horn Relay Petrol

Order Code - 32530 , Fuel Pump System

Order Code - 32531 Synchromesh Gear Box – 4 Forward & 1Reverse

32529 : Piston pump (on base)32530 : Electric fuel pump (on base)32531 : Mechanical fuel pump (on base)