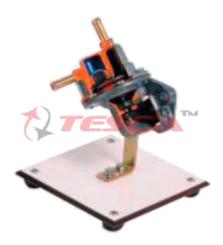

Order Code - 32531 Synchromesh Gear Box – 4 Forward & 1Reverse

32529 : Piston pump (on base)32530 : Electric fuel pump (on base)32531 : Mechanical fuel pump (on base)