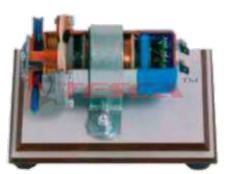

Order Code - 32531 Synchromesh Gear Box – 4 Forward & 1Reverse

32529 : Piston pump (on base)32530 : Electric fuel pump (on base)32531 : Mechanical fuel pump (on base)